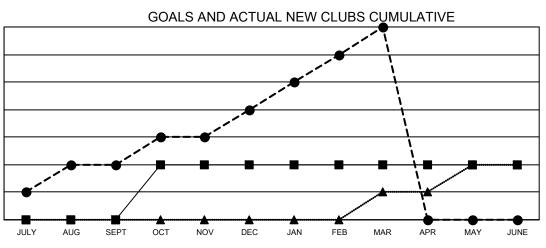

## GAT MONTHLY MEMBERSHIP PROGRESS REPORT

Multiple District 117

Results as of: 3/31/2022

LOCATION: GREECE

| Clubs                 |               |           |               | Members               |                           |                         |                                                    |
|-----------------------|---------------|-----------|---------------|-----------------------|---------------------------|-------------------------|----------------------------------------------------|
| RESULTS FOR 2021-2022 |               |           |               | RESULTS FOR 2021-2022 |                           |                         |                                                    |
| QUARTER               | NEW CLUB GOAL | NEW CLUBS | DROPPED CLUBS | QUARTER               | MEMBER GROWTH NET<br>GOAL | MEMBER GROWTH<br>ACTUAL | DROPPED<br>MEMBERS ACTUAL<br>(including transfers) |
| JULY/AUG/SEPT         | 0             | 2         | 0             | JULY/AUG/SE           | PT 25                     | 92                      | 37                                                 |
| OCT/NOV/DEC           | 2             | 2         | 1             | OCT/NOV/DEC           | c 30                      | 116                     | 95                                                 |
| JAN/FEB/MAR           | 0             | 3         | 0             | JAN/FEB/MAR           | 25                        | 149                     | 47                                                 |
| APR/MAY/JUNE          | 0             | 0         | 0             | APR/MAY/JUN           | IE 30                     | 0                       | 0                                                  |

- CURRENT YEAR ACTUAL NEW CLUBS

- LAST YEAR ACTUAL NEW CLUBS