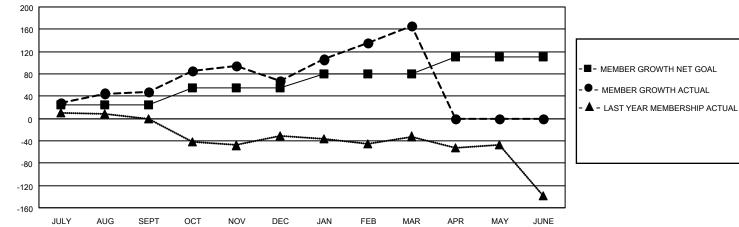

## GAT MONTHLY MEMBERSHIP PROGRESS REPORT

Multiple District 117

Results as of: 3/31/2022

LOCATION: GREECE

| Clubs                 |               |           |               | Members               |                           |                         |                                                    |
|-----------------------|---------------|-----------|---------------|-----------------------|---------------------------|-------------------------|----------------------------------------------------|
| RESULTS FOR 2021-2022 |               |           |               | RESULTS FOR 2021-2022 |                           |                         |                                                    |
| QUARTER               | NEW CLUB GOAL | NEW CLUBS | DROPPED CLUBS | QUARTER               | MEMBER GROWTH NET<br>GOAL | MEMBER GROWTH<br>ACTUAL | DROPPED<br>MEMBERS ACTUAL<br>(including transfers) |
| JULY/AUG/SEPT         | 0             | 2         | 0             | JULY/AUG/SE           | PT 25                     | 92                      | 37                                                 |
| OCT/NOV/DEC           | 2             | 2         | 1             | OCT/NOV/DEC           | c 30                      | 116                     | 95                                                 |
| JAN/FEB/MAR           | 0             | 3         | 0             | JAN/FEB/MAR           | 25                        | 149                     | 47                                                 |
| APR/MAY/JUNE          | 0             | 0         | 0             | APR/MAY/JUN           | IE 30                     | 0                       | 0                                                  |

## GOALS AND ACTUAL MEMBERS CUMULATIVE

| DROPPED CLUBS: 1 |     | 47 CLUBS OF 97 ADDED 1 OR MORE | GENDER DISTRIBUTION                  |                |  |
|------------------|-----|--------------------------------|--------------------------------------|----------------|--|
|                  |     | NEW MEMBERS                    | MALE                                 | 896 (41.50%)   |  |
|                  |     |                                | FEMALE                               | 1,262 (58.45%) |  |
| DROPPED MEMBERS  |     |                                | NON BINARY                           | 0 (0.00%)      |  |
| DECEASED         | 20  |                                | PREFER NOT TO ANSWER                 | 1 (0.05%)      |  |
| CLUB CANCELLED   | 12  |                                |                                      | 400            |  |
| OTHER            | 147 | CLICK HERE FOR CUMULATIVE      | TOTAL FAMILY UNIT MEMBERS            | 400            |  |
| TOTAL            | 179 | MEMBERSHIP DATA                | FAMILY MEMBERS PAYING HALF 2<br>DUES |                |  |
|                  |     |                                |                                      |                |  |